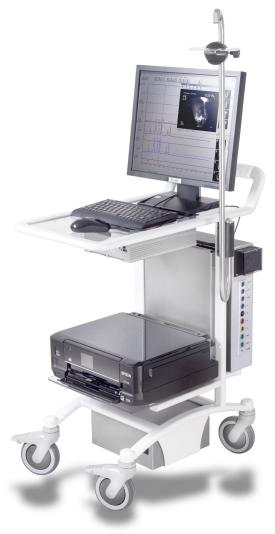

## Uromic Samba

Multifunctional urodynamic system provides "ALL IN ONE".

- Compact 8 channel system for complex functional diagnostics.
- Robust and stable trolley.
- Optional laser printer for printing synchronized X-ray images alongside the urodynamic reports.
- 2 braked wheels for safety.
- Small footprint minimises use of space in clinic and storage.
- Industrial PC for added reliability.
- Unique wireless uroflowmeter connection at 866 MHz ensures stability and no signal dropout.
- Further options for videourodynamics available.

A wide range of accessories is available to combine with Uromic Samba as as well as different tests / protocols setup upon customer's choice.

UROMIC SAMBA