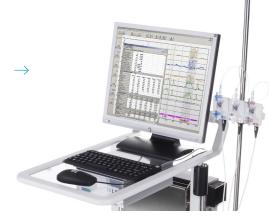

## Uromic Samba

Multifunctional urodynamic system provides "ALL IN ONE".

- Compact 8 channel system for complex functional diagnostics.
- Robust and stable trolley.
- Optional laser printer for printing synchronized X-ray images alongside the urodynamic reports.
- 2 braked wheels for safety.
- Small footprint minimises use of space in clinic and storage.
- Industrial PC for added reliability.
- Unique wireless uroflowmeter connection at 866 MHz ensures stability and no signal dropout.
- Further options for videourodynamics available.

A wide range of accessories is available to combine with Uromic Samba as as well as different tests / protocols setup upon customer's choice.

UROMIC SAMBA